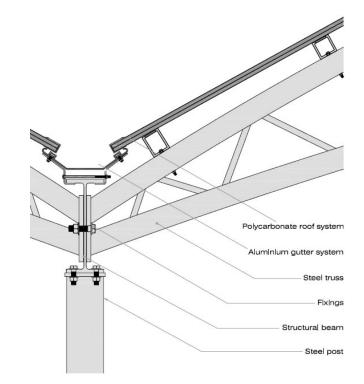

## Steel Structure

- Steel Type: Mild steel cold formed
- Product CE marking: BS EN 10219-1,1997 S235JR
- Fabricated CE marking: BS EN 1090
- Colour: RAL 6005

**Phillip Morant School** 

Fordingbridge manufactures all steel work in our own workshop on the site of our head office in Arundel, West Sussex.