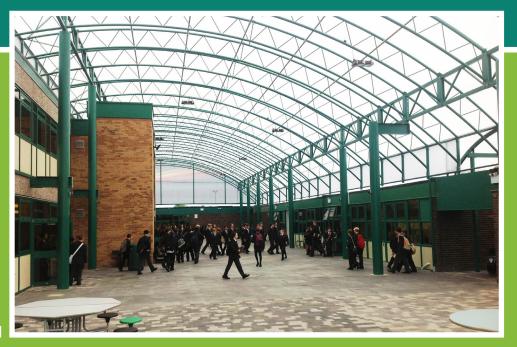

## Steel Structure

- Steel Type: Mild steel cold formed
- Product CE marking: BS EN 10219-1,1997 S235JR
- Fabricated CE marking: BS EN 1090
- Colour: RAL 6005

**Phillip Morant School** 

Fordingbridge manufactures all steel work in our own workshop on the site of our head office in Arundel, West Sussex.